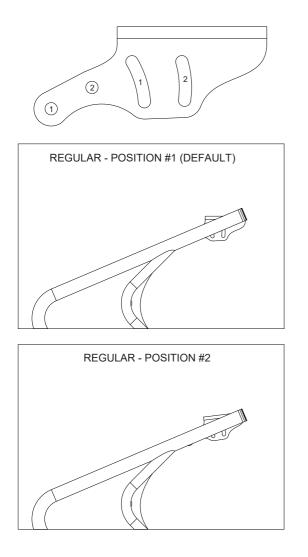

## **STEERING MOUNT OPTIONS**

THERE ARE 2 REGULAR AND 2 INVERTED MOUNTING OPTIONS