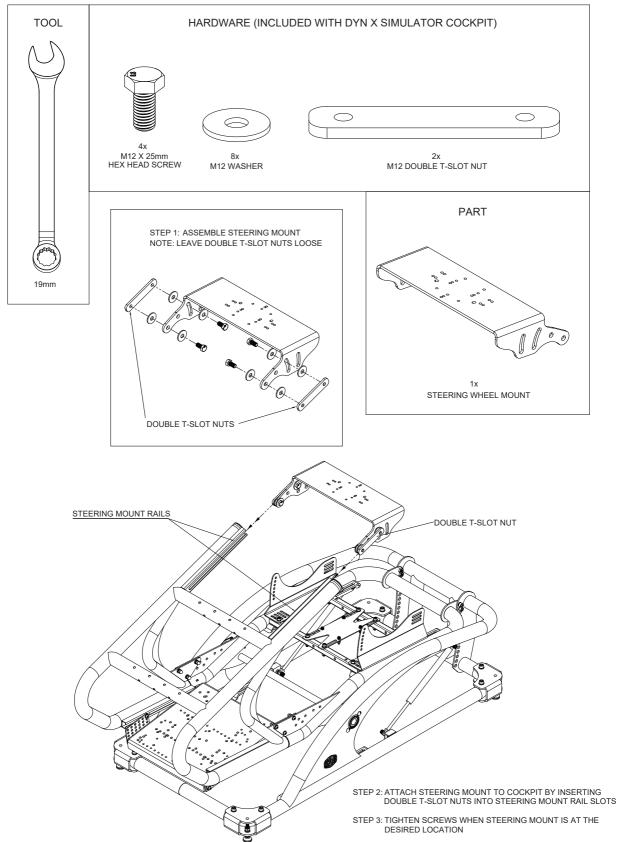

# **Tray Steering Mount**

## Accessory for Dyn X Simulator Cockpit User Manual



# ATTACH STEERING MOUNT



## **STEERING MOUNT OPTIONS**

THERE ARE 2 REGULAR AND 2 INVERTED MOUNTING OPTIONS









## TRAY MOUNT HOLE PATTERNS

FOR A FULL LIST OF COMPATIBLE WHEEL BASES, PLEASE VISIT: www.coolermaster.com

| 1 |                                        |        | _                |        |                  |            |  |
|---|----------------------------------------|--------|------------------|--------|------------------|------------|--|
|   | WHEEL BASE                             | LETTER | 2                |        |                  |            |  |
|   | FANATEC CSL E WB                       | A      |                  |        |                  |            |  |
|   | FANATEC CSRE/CSW WITH ADAPTER          | В      |                  |        |                  |            |  |
|