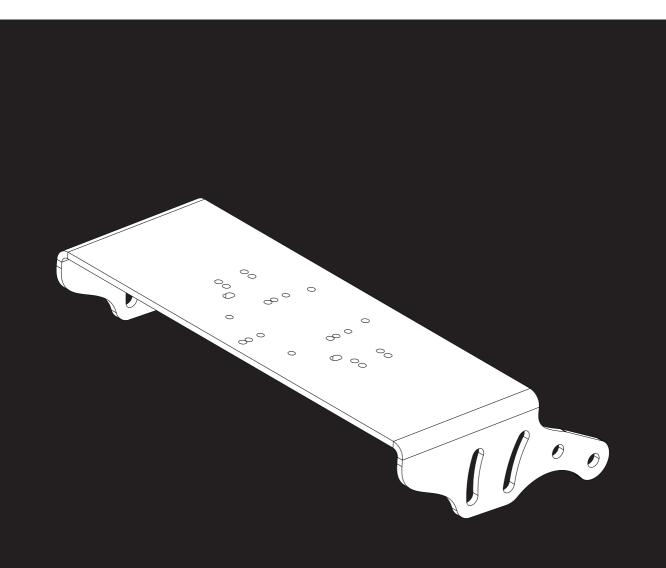

# **Tray Steering Mount**

## TRAY MOUNT HOLE PATTERNS

FOR A FULL LIST OF COMPATIBLE WHEEL BASES, PLEASE VISIT: www.coolermaster.com

| 1 |                                        |        | _                |        |                  |            |  |
|---|----------------------------------------|--------|------------------|--------|------------------|------------|--|
|   | WHEEL BASE                             | LETTER | 2                |        |                  |            |  |
|   | FANATEC CSL E WB                       | A      |                  |        |                  |            |  |
|   | FANATEC CSRE/CSW WITH ADAPTER          | В      |                  |        |                  |            |  |
|   | FANATEC CSRE/CSW WITHOUT ADAPTER       | С      |                  |        |                  |            |  |
|   | LOGITECH G920/G29                      | D      |                  |        |                  |            |  |
|   | THRUSTMASTER T300/TSPC/TSXW/TXRW       | E      |                  |        |                  |            |  |
|   | THRUSTMASTER T-GT                      | F      |                  |        |                  |            |  |
|   | FANATEC CSRE/CSW WITH ADAPTER INVERTED | G      |                  |        |                  |            |  |
|   | FANATEC PODIUM                         | н      |                  |        |                  |            |  |
|   |                                        |        |                  |        |                  |            |  |
|   | © ®<br>© ®                             |        | ©<br>A<br>C<br>C |        | D<br>H<br>O<br>C | © B<br>© B |  |
|   |                                        |        | Θ                | Ð<br>Ø | $^{\oplus}$      |            |  |